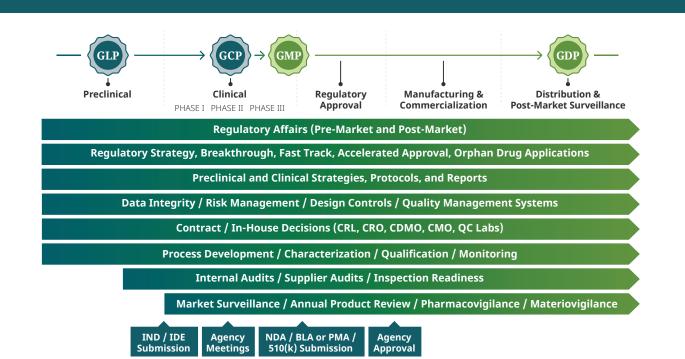

### End-to-End Lifecycle Support

From preclinical & clinical phases through manufacturing & distribution and post-market surveillance

Pharmaceutical, biologics, medical device, and diagnostics developers and manufacturers of all sizes turn to Validant as their partner for full-service life science consulting.

Our platform brings together leading specialists in each facet of the product lifecycle who have deep GLP, GCP, GMP, and GDP expertise as former regulators and industry operators themselves.

### For Turnkey Problem-Solving

In addition to addressing the entire GxP lifecycle, Validant goes beyond just advisory to deliver complete regulatory, compliance, and quality solutions from start to finish.